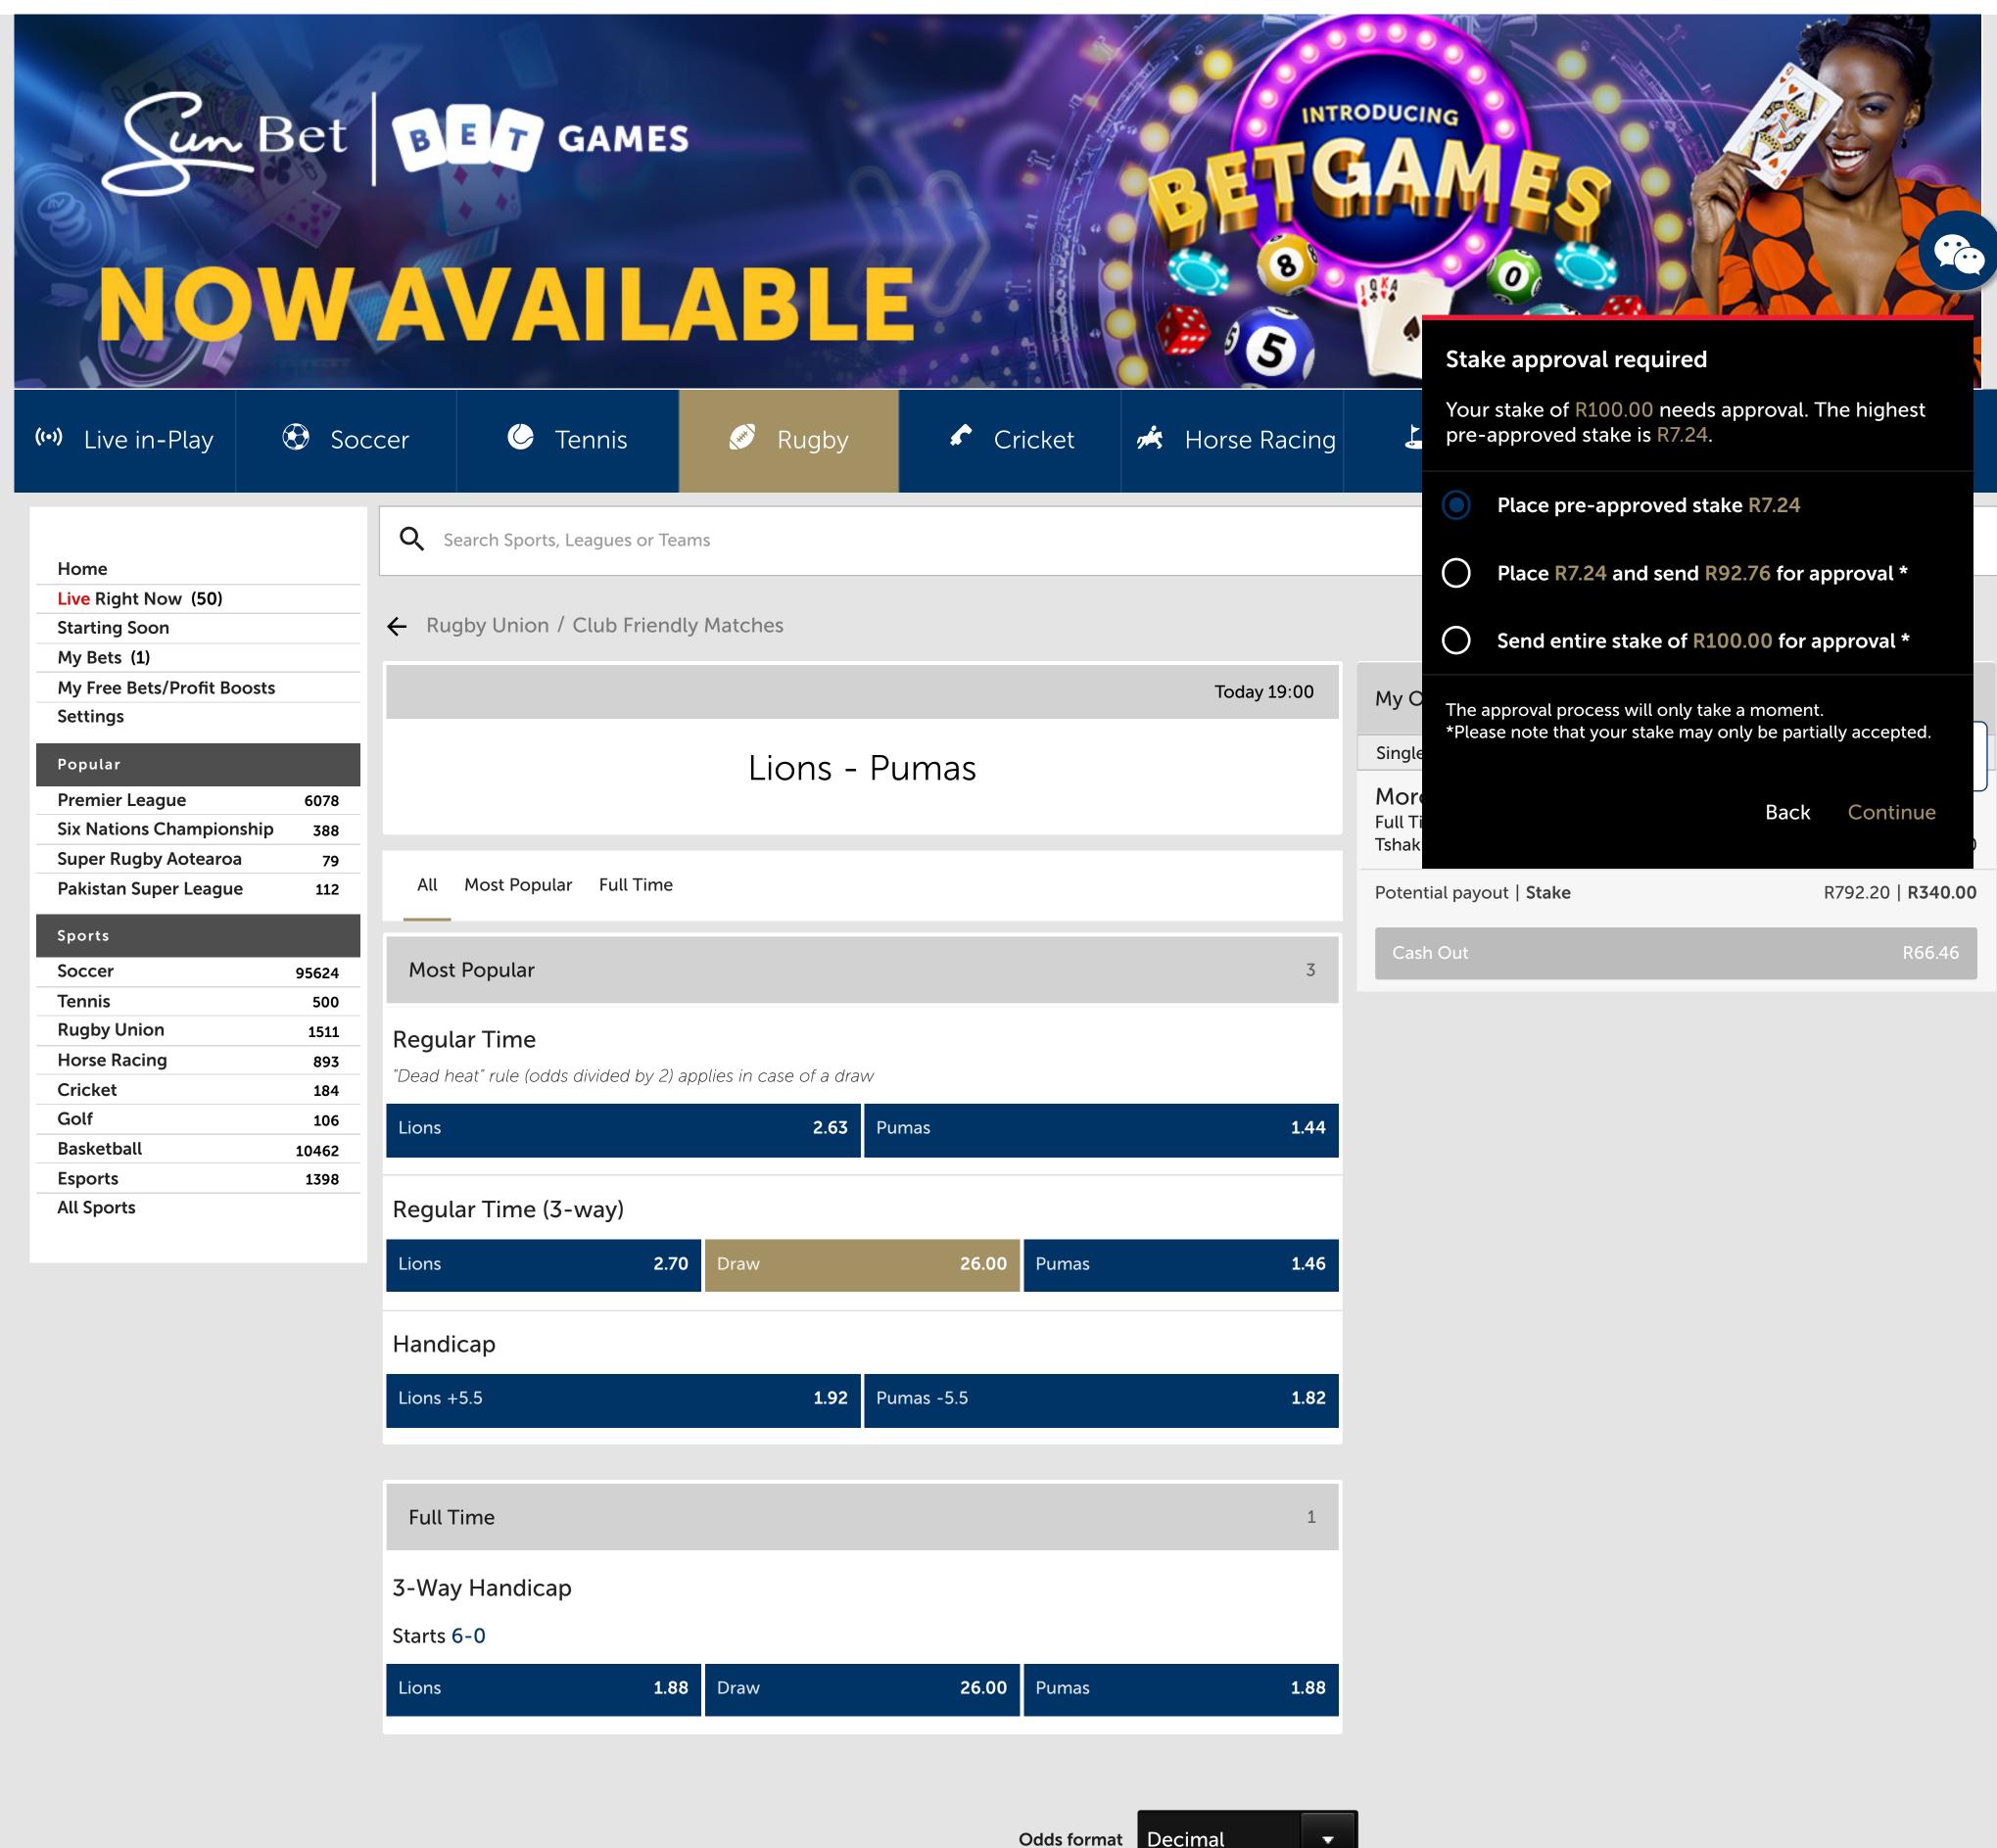

Our online betting site has a logical and easy to follow layout which allows users to quickly find their way to their preferred sports to place bets. Our site is mobile friendly which allows users to easily access it on an Android or Apple device of their choice.

Online betting in South Africa has never been more dynamic and rewarding with our betting platforms. Bet on, horse racing, soccer, tennis and many

Stay updated with SunBet's blog page that is frequently updated with the latest odds, betting tips, previews and reviews of the major sporting events taking place.